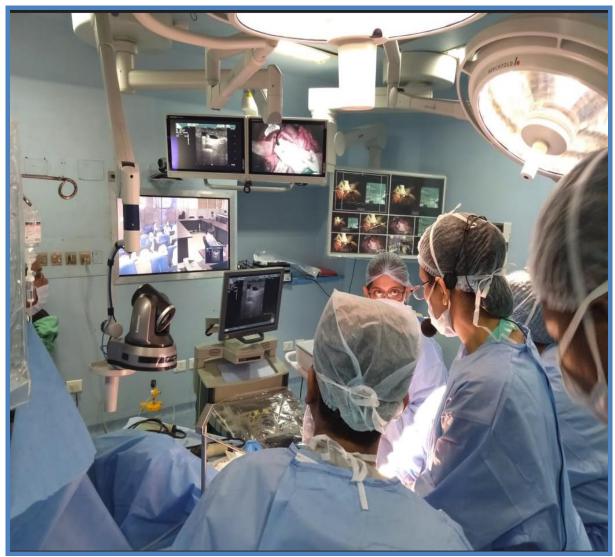

**Digital Subtraction Angiography Suit of Department of Nephrology** 

Raebareli Road, Lucknow www.sgpgims.org.in

**Display Surgery to Distant Centres through Telemedicine Services** 

Raebareli Road, Lucknow www.sgpgims.org.in