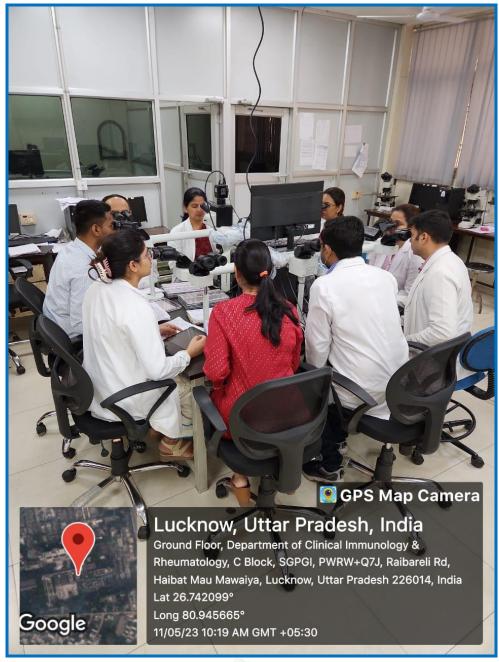

Raebareli Road, Lucknow www.sgpgims.org.in

Multi-header Microscopy Lab of Department of Pathology Students Learning Microscopic Skills

Lt Col Varun Bajpai VSM
Executive Registrar
SCPGIMS, Lucknow

Raebareli Road, Lucknow www.sgpgims.org.in