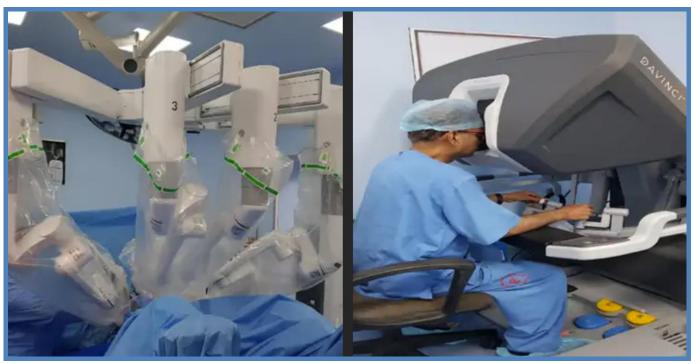

Clinical Skill Labs



## **Mannequin Lab of Nursing College**

Explanation of cardio-pulmonary resuscitation Skills

Lt Col Varun Bajpai VSM Executive Registrar SGPGIMS,Lucknow



Raebareli Road, Lucknow www.sgpgims.org.in



**Skill Lab of Department of Anaesthesia**Students Learning Anaesthetic Skills





Raebareli Road, Lucknow www.sgpgims.org.in



Multi-header Microscopy Lab of Department of Pathology Students Learning Microscopic Skills

Lt Col Varun Bajpai VSM
Executive Registrar
SCPGIMS, Lucknow



Raebareli Road, Lucknow www.sgpgims.org.in



**Digital Subtraction Angiography Suit of Department of Nephrology** 





Raebareli Road, Lucknow www.sgpgims.org.in



**Display Surgery to Distant Centres through Telemedicine Services** 





Raebareli Road, Lucknow www.sgpgims.org.in



**Robot for Learning Skills of Surgery and Surgeon on Console**