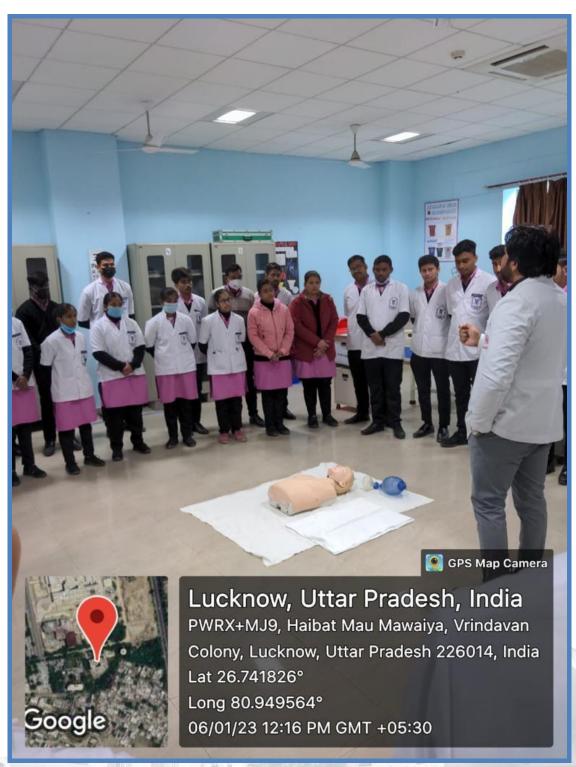

## **Mannequin Lab of Nursing College**

Explanation of cardio-pulmonary resuscitation Skills

Lt Col Varun Bajpai VSM Executive Registrar SGPGIMS,Lucknow

Raebareli Road, Lucknow www.sgpgims.org.in

**Skill Lab of Department of Anaesthesia**Students Learning Anaesthetic Skills