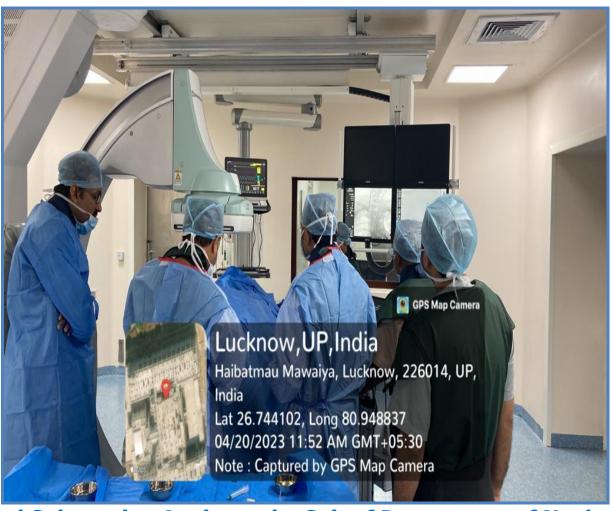

**Digital Subtraction Angiography Suit of Department of Nephrology** 

Raebareli Road, Lucknow www.sgpgims.org.in

**Display Surgery to Distant Centres through Telemedicine Services** 

Raebareli Road, Lucknow www.sgpgims.org.in