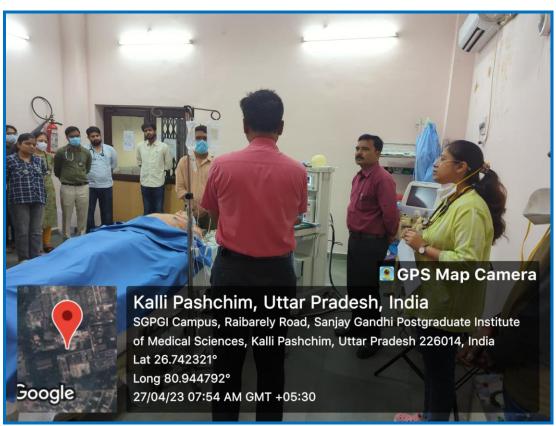

## **Mannequin Lab of Nursing College**

Explanation of cardio-pulmonary resuscitation Skills

Lt Col Varun Bajpai VSM Executive Registrar SGPGIMS,Lucknow

Raebareli Road, Lucknow www.sgpgims.org.in

**Skill Lab of Department of Anaesthesia**Students Learning Anaesthetic Skills